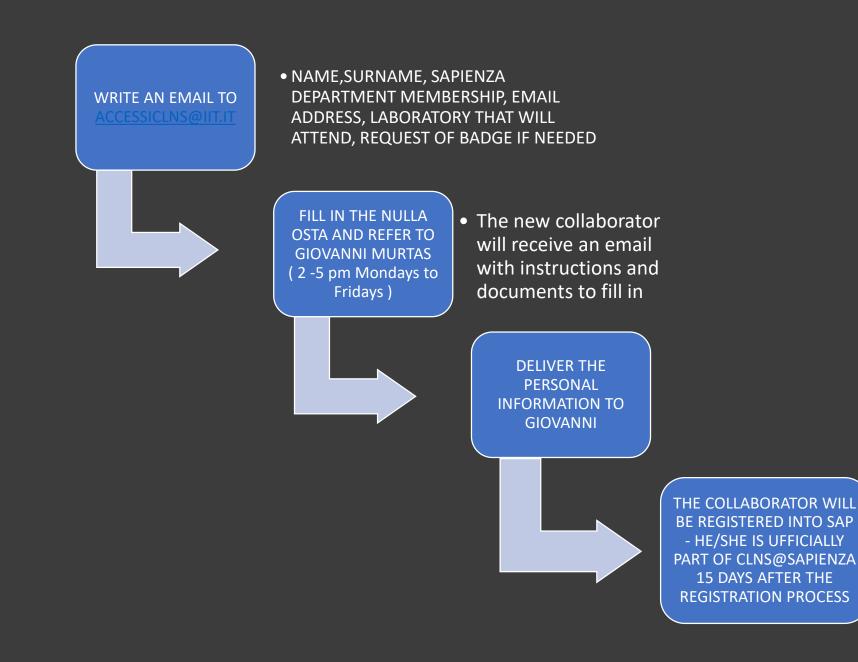

# NON IIT PERSONNELL ACCESS PROCEDURE



#### SAPIENZA CNR-NANOTECH EBRI FOUNDATION

### NEW EXTERNAL COLLABORATOR



## IF THE COLLABORATOR TAKES PART DURING EXPERIMENTS FOR ≥ 3 MONTHS ....







Fondazione Istituto Italiano di Tecnologia Via Morego, 30 16163 Genova (GE) Italia

#### Oggetto: Dichiarazione coperture assicurative e sicurezza sul lavoro

| Con la presente si dichiara che il Sig./Dott.  | nato/a a                  |
|------------------------------------------------|---------------------------|
| il <u>,</u> Cittadinanza, Extra-UE □SI o □ NO, |                           |
| C.F Residente in Via/Piazz                     | a, indirizzo <u>email</u> |
| di seguito indicato come                       |                           |
| "il richiedente", risulta attualmente          |                           |

iscritto

🗆 impiegato

presso Sapienza <u>Universita'</u> di Roma, Dipartimento di ....., dal giorno ....., dal giorno

| studente <u>( corso</u> di Laurea in | )